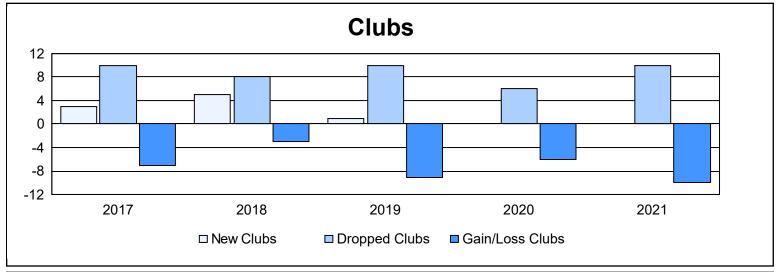

| Year      | New<br>Clubs | Dropped<br>Clubs | Gain/<br>Loss<br>Clubs | New<br>Members | Charter<br>Members | Reinstate<br>Members | Transfer<br>Members | Total<br>Member<br>Added | Total<br>Members<br>Dropped | Gain/<br>Loss<br>Members |
|-----------|--------------|------------------|------------------------|----------------|--------------------|----------------------|---------------------|--------------------------|-----------------------------|--------------------------|
| 2016-2017 | 3            | 10               | -7                     | 881            | 99                 | 42                   | 63                  | 1,085                    | 1,123                       | -38                      |
| 2017-2018 | 5            | 8                | -3                     | 785            | 141                | 46                   | 70                  | 1,042                    | 1,221                       | -179                     |
| 2018-2019 | 1            | 10               | -9                     | 546            | 33                 | 56                   | 33                  | 668                      | 1,148                       | -480                     |
| 2019-2020 | 0            | 6                | -6                     | 462            | 1                  | 29                   | 29                  | 521                      | 913                         | -392                     |
| 2020-2021 | 0            | 10               | -10                    | 508            | 5                  | 33                   | 20                  | 566                      | 965                         | -399                     |
| Average   | 2            | 9                | -7                     | 636            | 56                 | 41                   | 43                  | 776                      | 1,074                       | -298                     |